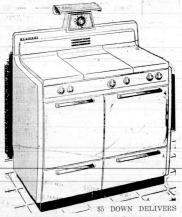

### RANGE KENMORE GAS

- · Big 42-inch size range
- · Giant 20-in; wide oven
- Roll-out smokeless broiler . Griddle and 5th top burnet

Phone: BE 2 1011-2

Hours 9-5:30 Daily

FRI. Till 9 P.M.

- · Save extra now at Sears

\$159.66 Comparable VALUE

198.95