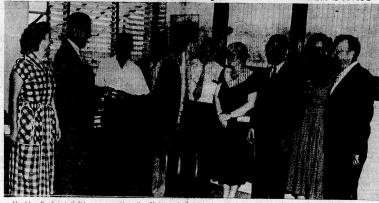

# LEGION TO INSTALL WOMAN'S CLUB TO

Members Urged To Attend Women's Club Conference At NJC; Reservations Necessary

Mark 40th Wedding Anniversary

Martha Zanfrini (left), representing the Veterans' Association at the Belleville Westinghouse Lamp Base plant, looks on as plant manager Harry Fox presents 30-year service pin to John Holczer of Nutley. Awaiting their awards are: Joseph Kolinsky of North Arlington, 25 years of service; J. A. DesJardins of Bloomfield, 30 years; Orlen King of Newark, 25; Dorothy Burke of Belleville, 25; William Halp in of Orange, 25; Julia Strafaci of Nutley, 25; Charles Endersby of Clifton, 25.